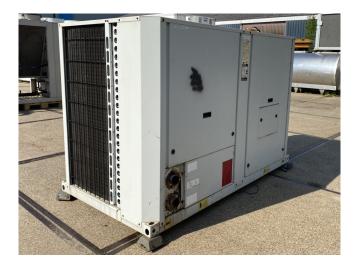

#### **Used Carrier 30 RA 060**

Used Carrier 30 RA 060 air cooled chiller on R407C. Complete with 1 Performer SZ115S4CC & 1 Performer SZ160T4CC scroll compressors, condensor with 1 Carrier fan, braced heat exchanger as evaporator, Salmson SHC12-129 water pump, expansion tank with a volume of 12 liter and a Carrier Pro-Dialog Plus display. \*All components of this used chiller will be tested on good working, leak free condition (condensing blocks), compressors, fans, control panel, etcetera). Choosing HOSBV means buying with warranty. We perform a industrial cleaning and rust spots will be covered. Also, we can arrange your shipment.