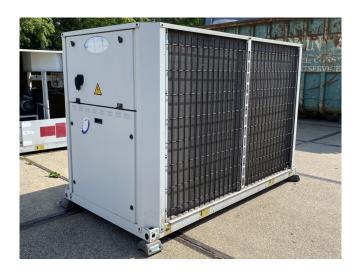

#### **Used Carrier 30 RA 060**

Used Carrier 30 RA 060 air cooled chiller on R407C. Complete with 1 Performer SZ115S4CC & 1 Performer SZ160T4CC scroll compressors, condensor with 1 Carrier fan, braced heat exchanger as evaporator, Salmson SHC12-129 water pump, expansion tank with a volume of 12 liter and a Carrier Pro-Dialog Plus display. \*All components of this used chiller will be tested on good working, leak free condition (condensing blocks), compressors, fans, control panel, etcetera). Choosing HOSBV means buying with warranty. We perform a industrial cleaning and rust spots will be covered. Also, we can arrange your shipment.