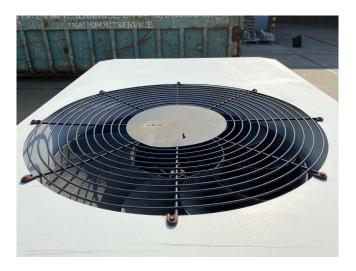

#### **Used Carrier 30 RA 060**

Used Carrier 30 RA 060 air cooled chiller on R407C. Complete with 1 Performer SZ115S4CC & 1 Performer SZ160T4CC scroll compressors, condensor with 1 Carrier fan, braced heat exchanger as evaporator, Salmson SHC12-129 water pump, expansion tank with a volume of 12 liter and a Carrier Pro-Dialog Plus display. \*All components of this used chiller will be tested on good working, leak free condition (condensing blocks), compressors, fans, control panel, etcetera). Choosing HOSBV means buying with warranty. We perform a industrial cleaning and rust spots will be covered. Also, we can arrange your shipment.