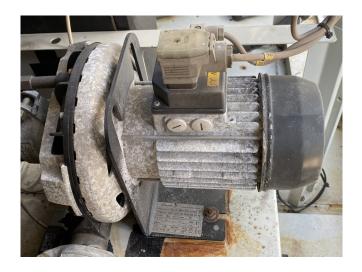

#### **Used Carrier 30 RA 060**

Used Carrier 30 RA 060 air cooled chiller on R407C. Complete with 1 Performer SZ115S4CC & 1 Performer SZ160T4CC scroll compressors, condensor with 1 Carrier fan, braced heat exchanger as evaporator, Salmson SHC12-129 water pump, expansion tank with a volume of 12 liter and a Carrier Pro-Dialog Plus display. \*All components of this used chiller will be tested on good working, leak free condition (condensing blocks), compressors, fans, control panel, etcetera). Choosing HOSBV means buying with warranty. We perform a industrial cleaning and rust spots will be covered. Also, we can arrange your shipment.