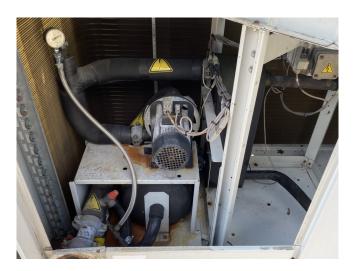

#### **Used Carrier 30 RA 060**

Used Carrier 30 RA 060 air cooled chiller on R407C. Complete with 1 Performer SZ115S4CC & 1 Performer SZ160T4CC scroll compressors, condensor with 1 Carrier fan, braced heat exchanger as evaporator, Salmson SHC12-129 water pump, expansion tank with a volume of 12 liter and a Carrier Pro-Dialog Plus display. \*All components of this used chiller will be tested on good working, leak free condition (condensing blocks), compressors, fans, control panel, etcetera). Choosing HOSBV means buying with warranty. We perform a industrial cleaning and rust spots will be covered. Also, we can arrange your shipment.