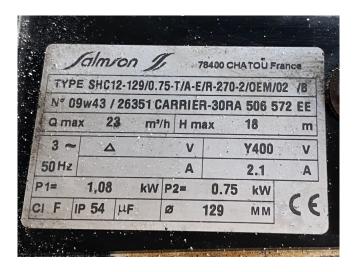

#### **Used Carrier 30 RA 060**

Used Carrier 30 RA 060 air cooled chiller on R407C. Complete with 1 Performer SZ115S4CC & 1 Performer SZ160T4CC scroll compressors, condensor with 1 Carrier fan, braced heat exchanger as evaporator, Salmson SHC12-129 water pump, expansion tank with a volume of 12 liter and a Carrier Pro-Dialog Plus display. \*All components of this used chiller will be tested on good working, leak free condition (condensing blocks), compressors, fans, control panel, etcetera). Choosing HOSBV means buying with warranty. We perform a industrial cleaning and rust spots will be covered. Also, we can arrange your shipment.