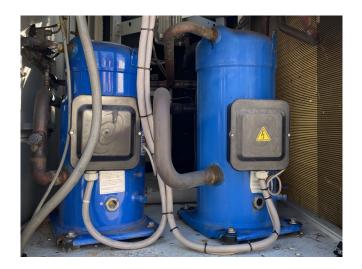

#### **Used Carrier 30 RA 060**

Used Carrier 30 RA 060 air cooled chiller on R407C. Complete with 1 Performer SZ115S4CC & 1 Performer SZ160T4CC scroll compressors, condensor with 1 Carrier fan, braced heat exchanger as evaporator, Salmson SHC12-129 water pump, expansion tank with a volume of 12 liter and a Carrier Pro-Dialog Plus display. \*All components of this used chiller will be tested on good working, leak free condition (condensing blocks), compressors, fans, control panel, etcetera). Choosing HOSBV means buying with warranty. We perform a industrial cleaning and rust spots will be covered. Also, we can arrange your shipment.