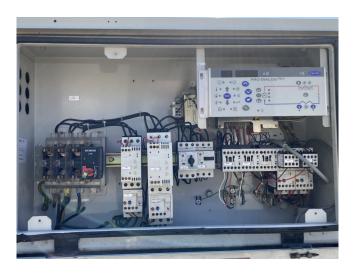

#### **Used Carrier 30 RA 060**

Used Carrier 30 RA 060 air cooled chiller on R407C. Complete with 1 Performer SZ115S4CC & 1 Performer SZ160T4CC scroll compressors, condensor with 1 Carrier fan, braced heat exchanger as evaporator, Salmson SHC12-129 water pump, expansion tank with a volume of 12 liter and a Carrier Pro-Dialog Plus display. \*All components of this used chiller will be tested on good working, leak free condition (condensing blocks), compressors, fans, control panel, etcetera). Choosing HOSBV means buying with warranty. We perform a industrial cleaning and rust spots will be covered. Also, we can arrange your shipment.