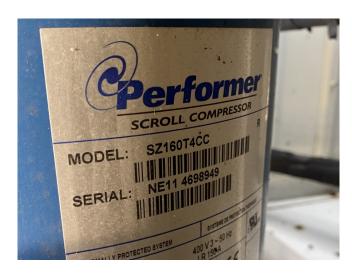

### **Specifications**

| Brand                | Carrier                 |
|----------------------|-------------------------|
| Туре                 | 30 RA 060               |
| Product type         | Air Cooled Chiller      |
| Capacity kW          | 57,0                    |
| Capacity Tons        | 16,2                    |
| Refrigerant          | Freon                   |
| Refrigerant Type     | R407C                   |
| Pump                 | ✓                       |
| Hydronic Module      | /                       |
| Weight in kg.        | 597                     |
| Sizes                | 2060x1070x1400 mm       |
|                      | (LxWxH)                 |
| Compressor(s) type & | Performer SZ115S4CC &   |
| model                | SZ160T4CC               |
| Display              | Carrier Pro-Dialog Plus |
| Number of fans       | 1                       |
| Remarks              | Y.o.b. 2002             |
|                      |                         |

#### **Used Carrier 30 RA 060**

Used Carrier 30 RA 060 air cooled chiller on R407C. Complete with 1 Performer SZ115S4CC & 1 Performer SZ160T4CC scroll compressors, condensor with 1 Carrier fan, braced heat exchanger as evaporator, Salmson SHC12-129 water pump, expansion tank with a volume of 12 liter and a Carrier Pro-Dialog Plus display. \*All components of this used chiller will be tested on good working, leak free condition (condensing blocks), compressors, fans, control panel, etcetera). Choosing HOSBV means buying with warranty. We perform a industrial cleaning and rust spots will be covered. Also, we can arrange your shipment.