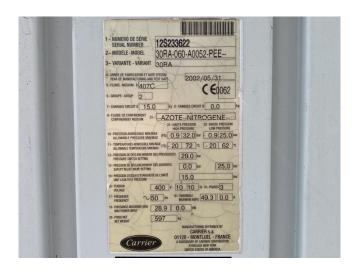

### **Specifications**

| Brand                | Carrier                 |
|----------------------|-------------------------|
| Туре                 | 30 RA 060               |
| Product type         | Air Cooled Chiller      |
| Capacity kW          | 57,0                    |
| Capacity Tons        | 16,2                    |
| Refrigerant          | Freon                   |
| Refrigerant Type     | R407C                   |
| Pump                 | ✓                       |
| Hydronic Module      | /                       |
| Weight in kg.        | 597                     |
| Sizes                | 2060x1070x1400 mm       |
|                      | (LxWxH)                 |
| Compressor(s) type & | Performer SZ115S4CC &   |
| model                | SZ160T4CC               |
| Display              | Carrier Pro-Dialog Plus |
| Number of fans       | 1                       |
| Remarks              | Y.o.b. 2002             |
|                      |                         |