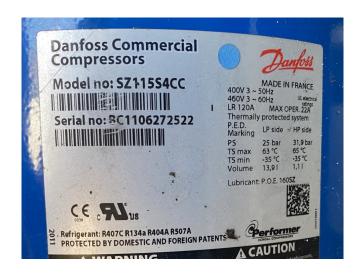

### **Specifications**

| Brand                | Carrier                 |
|----------------------|-------------------------|
| Туре                 | 30 RA 060               |
| Product type         | Air Cooled Chiller      |
| Capacity kW          | 57,0                    |
| Capacity Tons        | 16,2                    |
| Refrigerant          | Freon                   |
| Refrigerant Type     | R407C                   |
| Pump                 | ✓                       |
| Hydronic Module      | /                       |
| Weight in kg.        | 597                     |
| Sizes                | 2060x1070x1400 mm       |
|                      | (LxWxH)                 |
| Compressor(s) type & | Performer SZ115S4CC &   |
| model                | SZ160T4CC               |
| Display              | Carrier Pro-Dialog Plus |
| Number of fans       | 1                       |
| Remarks              | Y.o.b. 2002             |
|                      |                         |

#### **Used Carrier 30 RA 060**

Used Carrier 30 RA 060 air cooled chiller on R407C. Complete with 1 Performer SZ115S4CC & 1 Performer SZ160T4CC scroll compressors, condensor with 1 Carrier fan, braced heat exchanger as evaporator, Salmson SHC12-129 water pump, expansion tank with a volume of 12 liter and a Carrier Pro-Dialog Plus display. \*All components of this used chiller will be tested on good working, leak free condition (condensing blocks), compressors, fans, control panel, etcetera). Choosing HOSBV means buying with warranty. We perform a industrial cleaning and rust spots will be covered. Also, we can arrange your shipment.