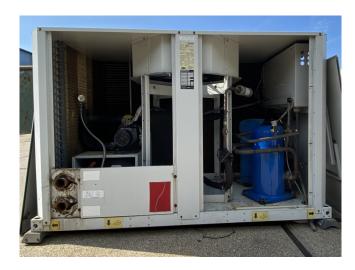

#### **Used Carrier 30 RA 060**

Used Carrier 30 RA 060 air cooled chiller on R407C. Complete with 1 Performer SZ115S4CC & 1 Performer SZ160T4CC scroll compressors, condensor with 1 Carrier fan, braced heat exchanger as evaporator, Salmson SHC12-129 water pump, expansion tank with a volume of 12 liter and a Carrier Pro-Dialog Plus display. \*All components of this used chiller will be tested on good working, leak free condition (condensing blocks), compressors, fans, control panel, etcetera). Choosing HOSBV means buying with warranty. We perform a industrial cleaning and rust spots will be covered. Also, we can arrange your shipment.